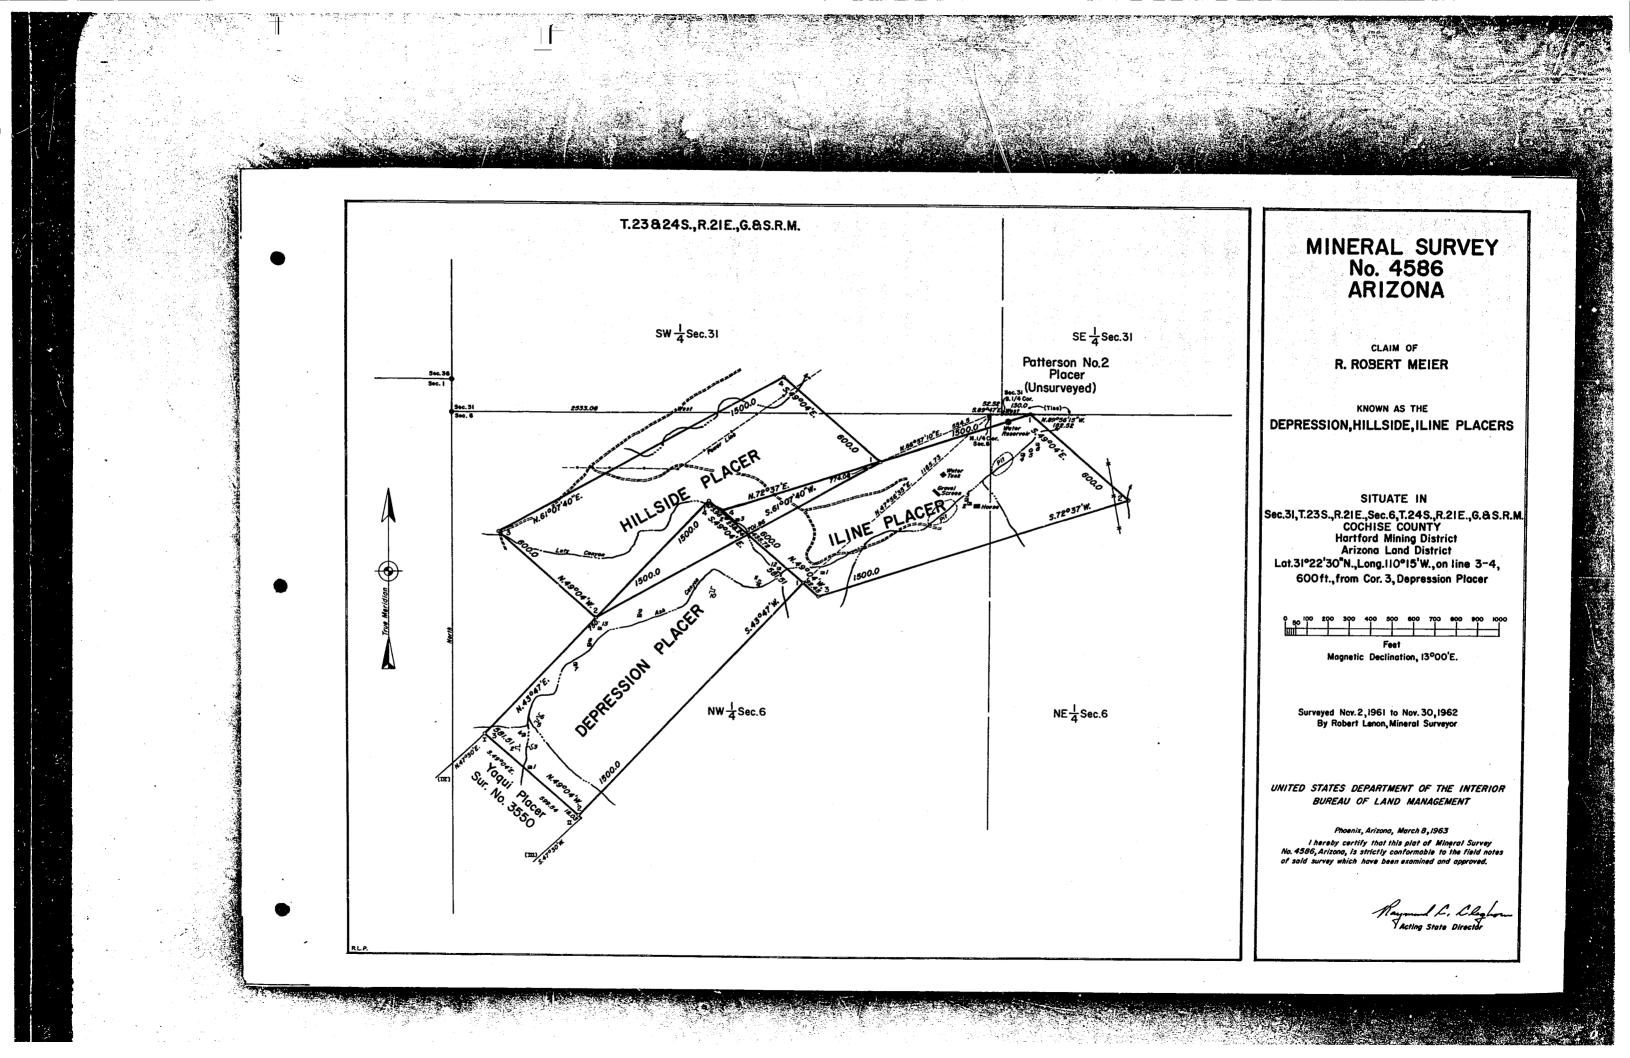

MS 4285                                                                                                         |    |        |                         | DISP:                            | 211000                            | DONA'                       | 13<br>TION OF LA<br>12/30/93   | NDS T  | BLM SAFFORD FO<br>BUCHANAN CAROLYN A | 100.00000%<br>0.00000% | ACQUI<br>GRANT |
|                            | M&B<br>M&B                                                                                                                 | 14 | 23-0S  | 20-0E<br>21-0E<br>20-0E | TYPE:<br>DISP:                   | 285002                            | ROW-1                       | 76<br>POWER TRAN<br>10/12/54   | IS LIN | SULPHUR SPRGS ELEC                   | 100.00000%             | HOLDE          |



## TOWNSHIP 24 SOUTH RANGE 21 EAST OF THE GILA AND SALT RIVER MERIDIAN, ARIZONA

| SEE SUPPLEMENTAL PLAT<br>6                              | SEE SUPPLEMENTAL PLAT<br>5                   |                       |                      | 3                                | 2                                        |                          |                       |
|---------------------------------------------------------|----------------------------------------------|-----------------------|----------------------|----------------------------------|------------------------------------------|--------------------------|-----------------------|
| Proc 1121<br>Vol Coronado NF                            | AR 030476<br>PL 167                          | 847652<br>D/C All Min | 847651<br>D/C