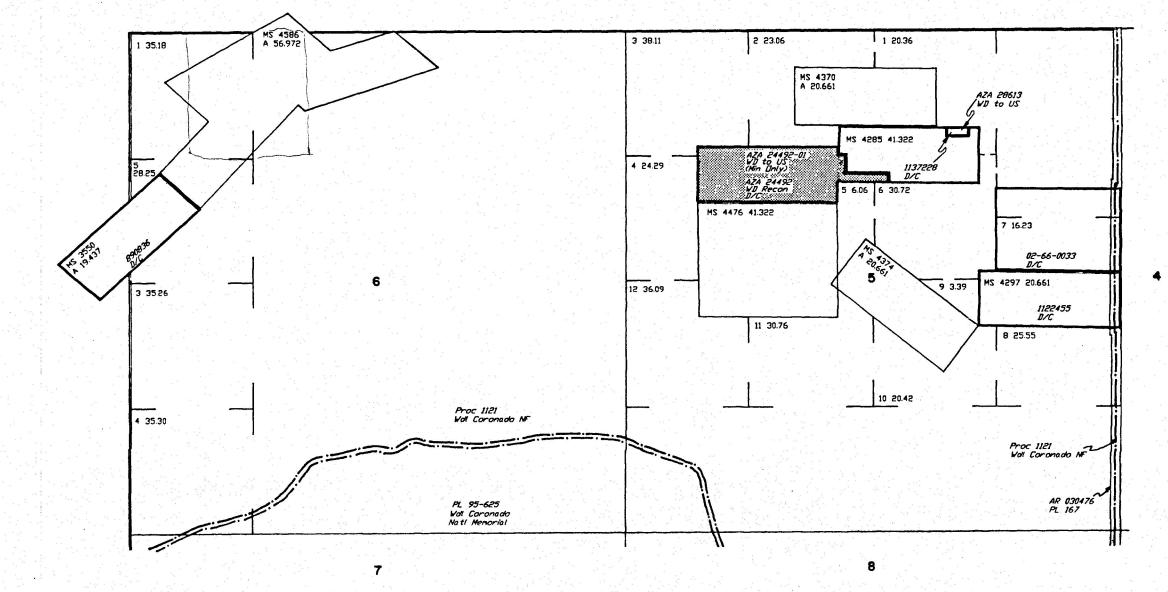

|  |
|            |                     |                                                                                                                 |  |
|            |                     | 1. 1.                                                                                                           |  |
|            | P 16 8              |                                                                                                                 |  |
|            |                     | e de la composición d |  |
|            |                     | E de Car                                                                                                        |  |

T. 245 R. 21E

## TOWNSHIP 24 SOUTH RANGE 21 EAST OF THE GILA AND SALT RIVER MERIDIAN, ARIZONA

COCHISE COUNTY



SCALE . 10 . 10 choins to the Inch

WARNING STATEMENT This plat is the Bureau's Record of Title, and should be used only as a graphic display of the township survey data. Reords hereon do not reflect till changes which may have been effected by lateral movements of rivers or other bodies of water Refer to the cadastral surveys for official survey information STATUS OF PUBLIC DOMAIN LAND AND MINERAL TITLES AND ACQUIRED LANDS MTP SUPPL 5.6

| INDEX TO SEGREGATED TRACTS |     |                 |   |       |            |  |
|----------------------------|-----|-----------------|---|-------|------------|--|
| REBUR                      | VEY | ORIGINAL SURVEY |   |       |            |  |
| TRACT NO                   |     | T               |   | R SEC |            |  |
|